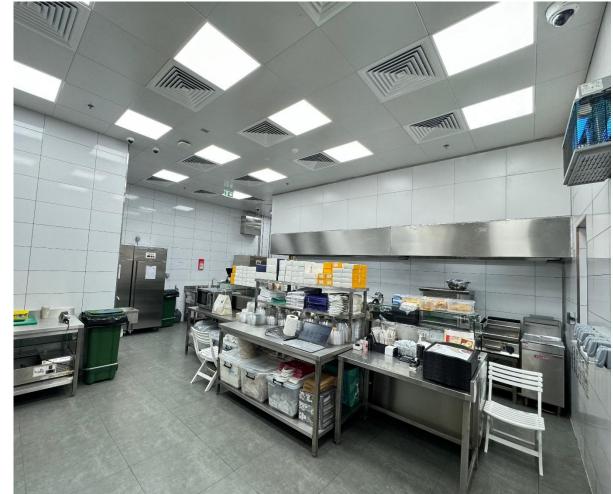

### **Interior Fit-Out Works**

We specialize in comprehensive design and installation services for various spaces, including beauty centers, schools, offices, restaurants, commercial shops, clinics/hospitals, warehouses, and villas. Our offerings include:

- False Ceilings: Expert installation of Gypsum or 60 x 60 false ceilings.
- Wall Partitions: Precision-built partitions using Gypsum or Cement Board.
- Flooring Works: From Raised Floors with Carpets to Parquet & Vinyl, we cater to diverse flooring needs.
- Acoustic Panels: Supply and installation of acoustic panels to enhance ambiance.
- Glass & Aluminium Works: Innovative designs and installations to elevate spaces.