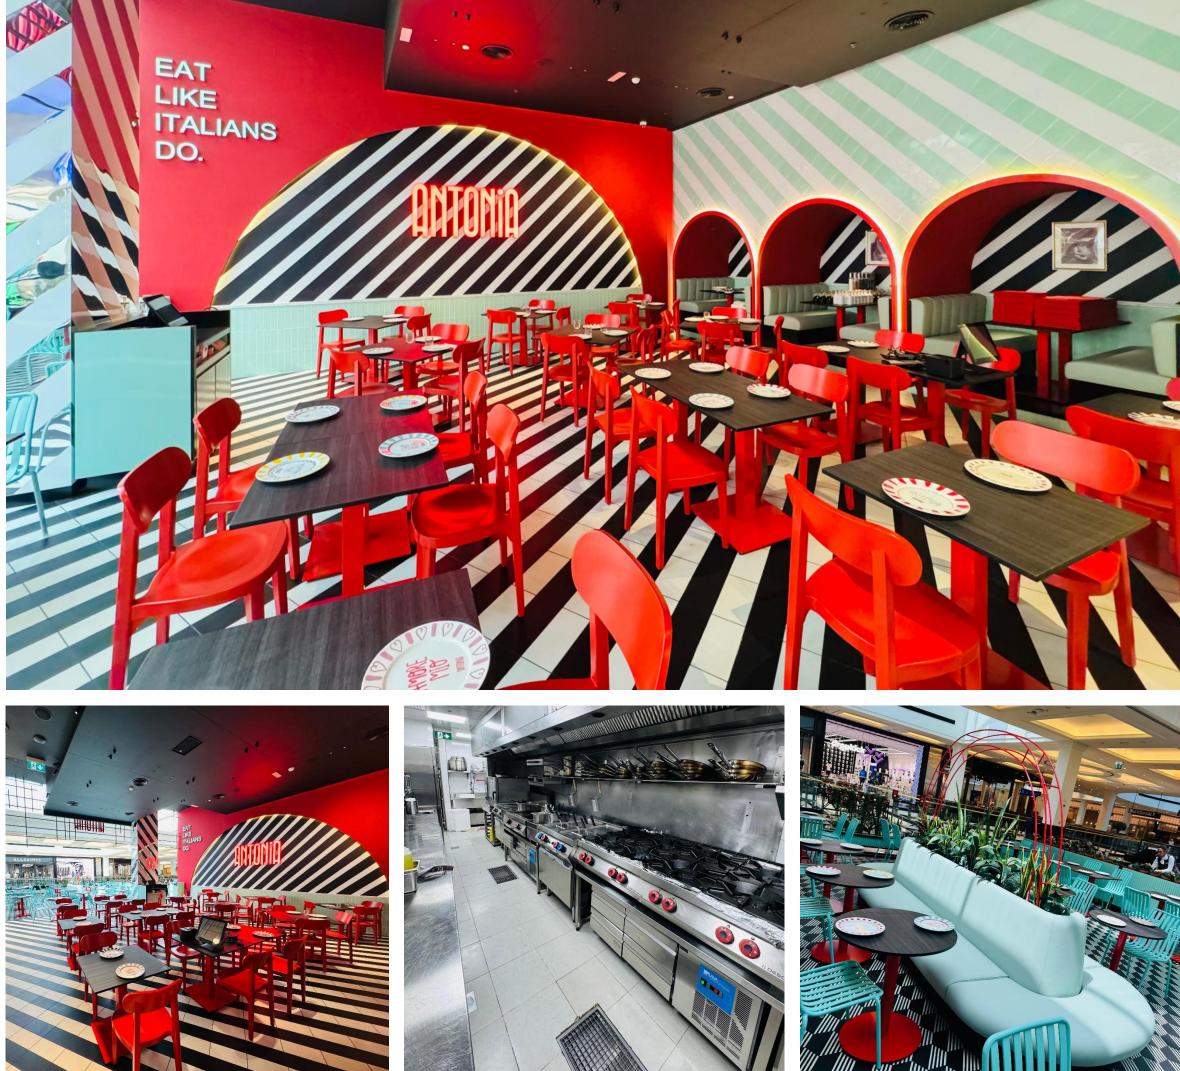

### **Interior Fit-Out Works**

We specialize in comprehensive design and installation services for various spaces, including beauty centers, schools, offices, restaurants, commercial shops, clinics/hospitals, warehouses, and villas. Our offerings include:

- False Ceilings: Expert installation of Gypsum or 60 x 60 false ceilings.
- Wall Partitions: Precision-built partitions using Gypsum or Cement Board.
- Flooring Works: From Raised Floors with Carpets to Parquet & Vinyl, we cater to diverse flooring needs.
- Acoustic Panels: Supply and installation of acoustic panels to enhance ambiance.
- Glass & Aluminium Works: Innovative designs and installations to elevate spaces.