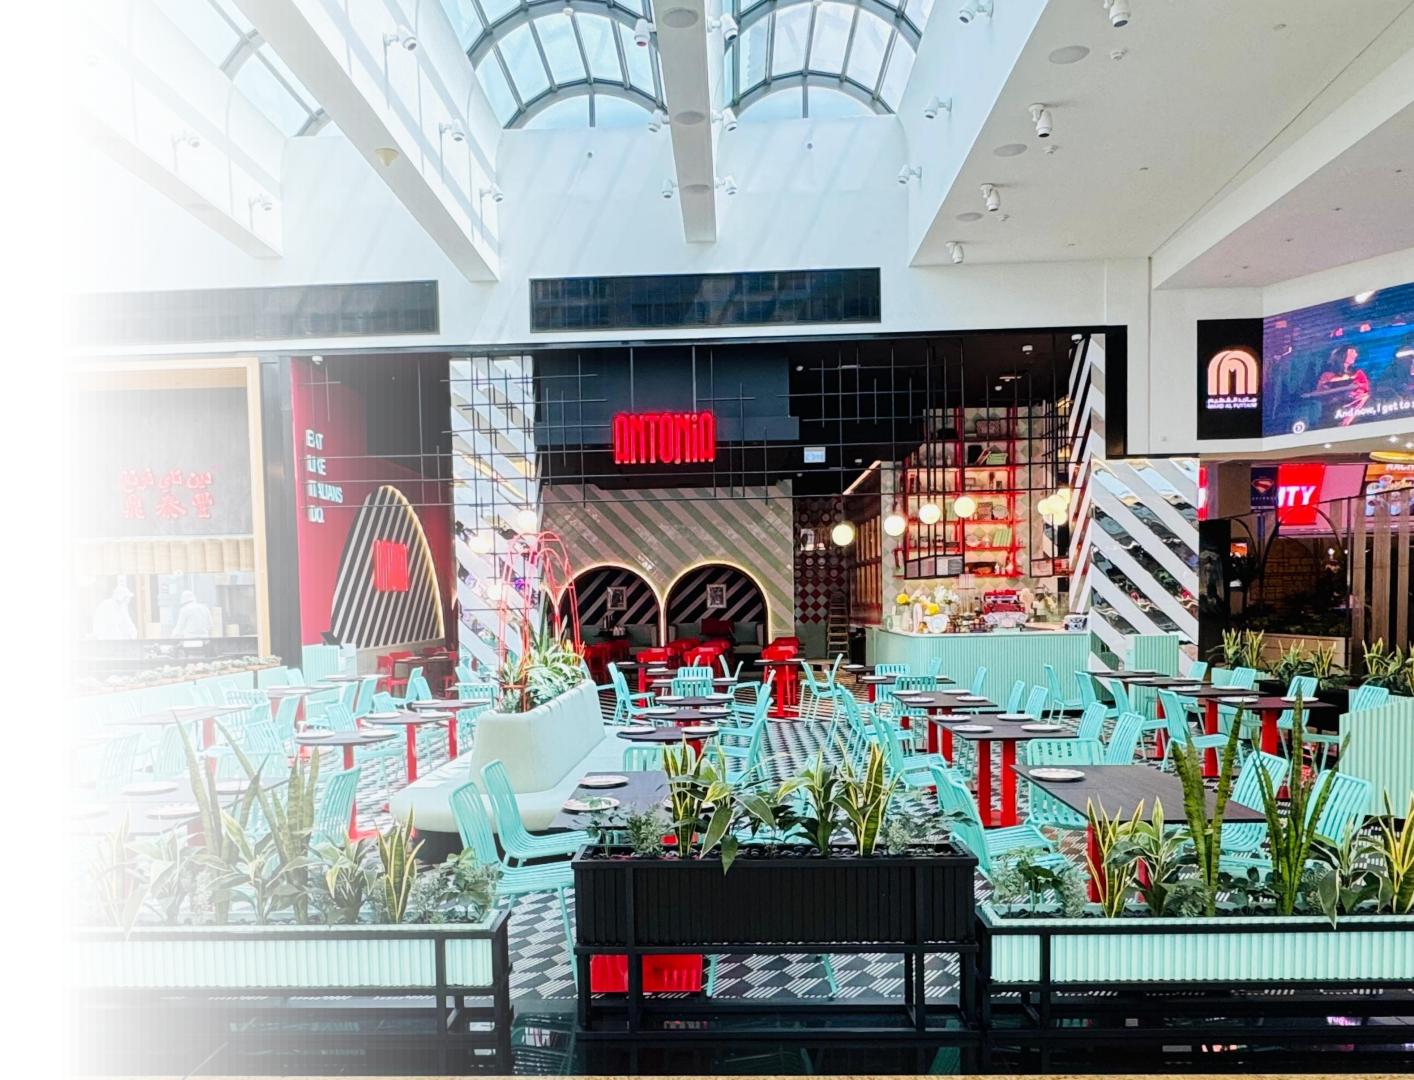

### **Interior Fit-Out Works**

We specialize in comprehensive design and installation services for various spaces, including beauty centers, schools, offices, restaurants, commercial shops, clinics/hospitals, warehouses, and villas. Our offerings include:

- False Ceilings: Expert installation of Gypsum or 60 x 60 false ceilings.
- Wall Partitions: Precision-built partitions using Gypsum or Cement Board.
- Flooring Works: From Raised Floors with Carpets to Parquet & Vinyl, we cater to diverse flooring needs.
- Acoustic Panels: Supply and installation of acoustic panels to enhance ambiance.
- Glass & Aluminium Works: Innovative designs and installations to elevate spaces.