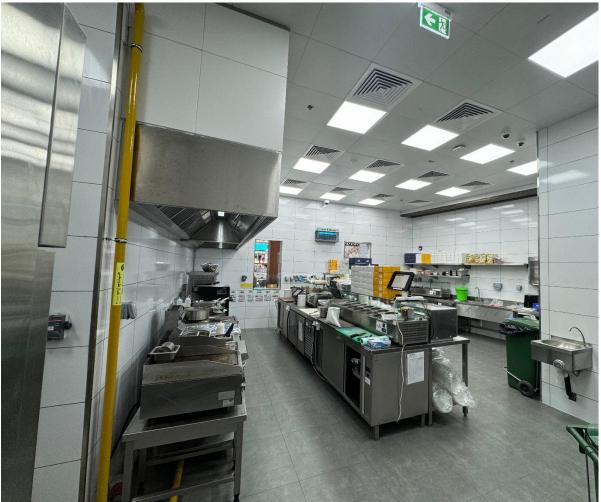

### **Interior Fit-Out Works**

We specialize in comprehensive design and installation services for various spaces, including beauty centers, schools, offices, restaurants, commercial shops, clinics/hospitals, warehouses, and villas. Our offerings include:

- False Ceilings: Expert installation of Gypsum or 60 x 60 false ceilings.
- Wall Partitions: Precision-built partitions using Gypsum or Cement Board.
- Flooring Works: From Raised Floors with Carpets to Parquet & Vinyl, we cater to diverse flooring needs.
- Acoustic Panels: Supply and installation of acoustic panels to enhance ambiance.
- Glass & Aluminium Works: Innovative designs and installations to elevate spaces.