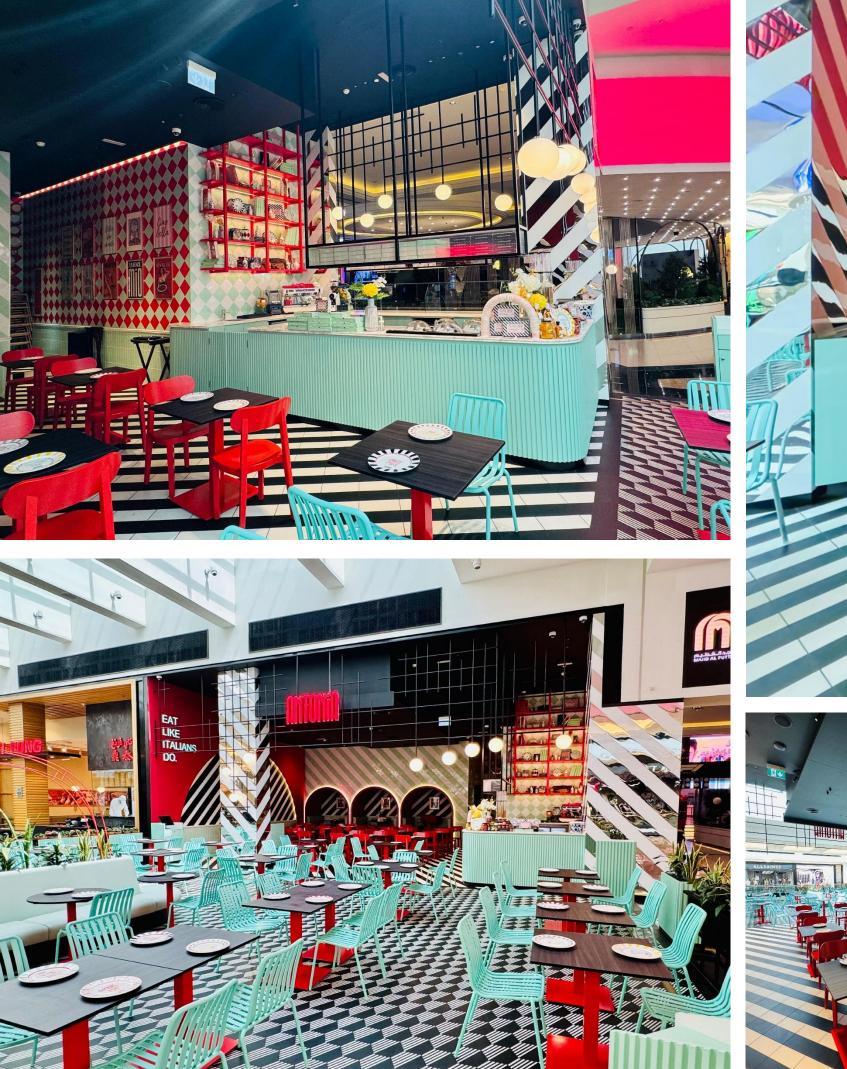

### **Interior Fit-Out Works**

We specialize in comprehensive design and installation services for various spaces, including beauty centers, schools, offices, restaurants, commercial shops, clinics/hospitals, warehouses, and villas. Our offerings include:

- False Ceilings: Expert installation of Gypsum or 60 x 60 false ceilings.
- Wall Partitions: Precision-built partitions using Gypsum or Cement Board.
- Flooring Works: From Raised Floors with Carpets to Parquet & Vinyl, we cater to diverse flooring needs.
- Acoustic Panels: Supply and installation of acoustic panels to enhance ambiance.
- Glass & Aluminium Works: Innovative designs and installations to elevate spaces.