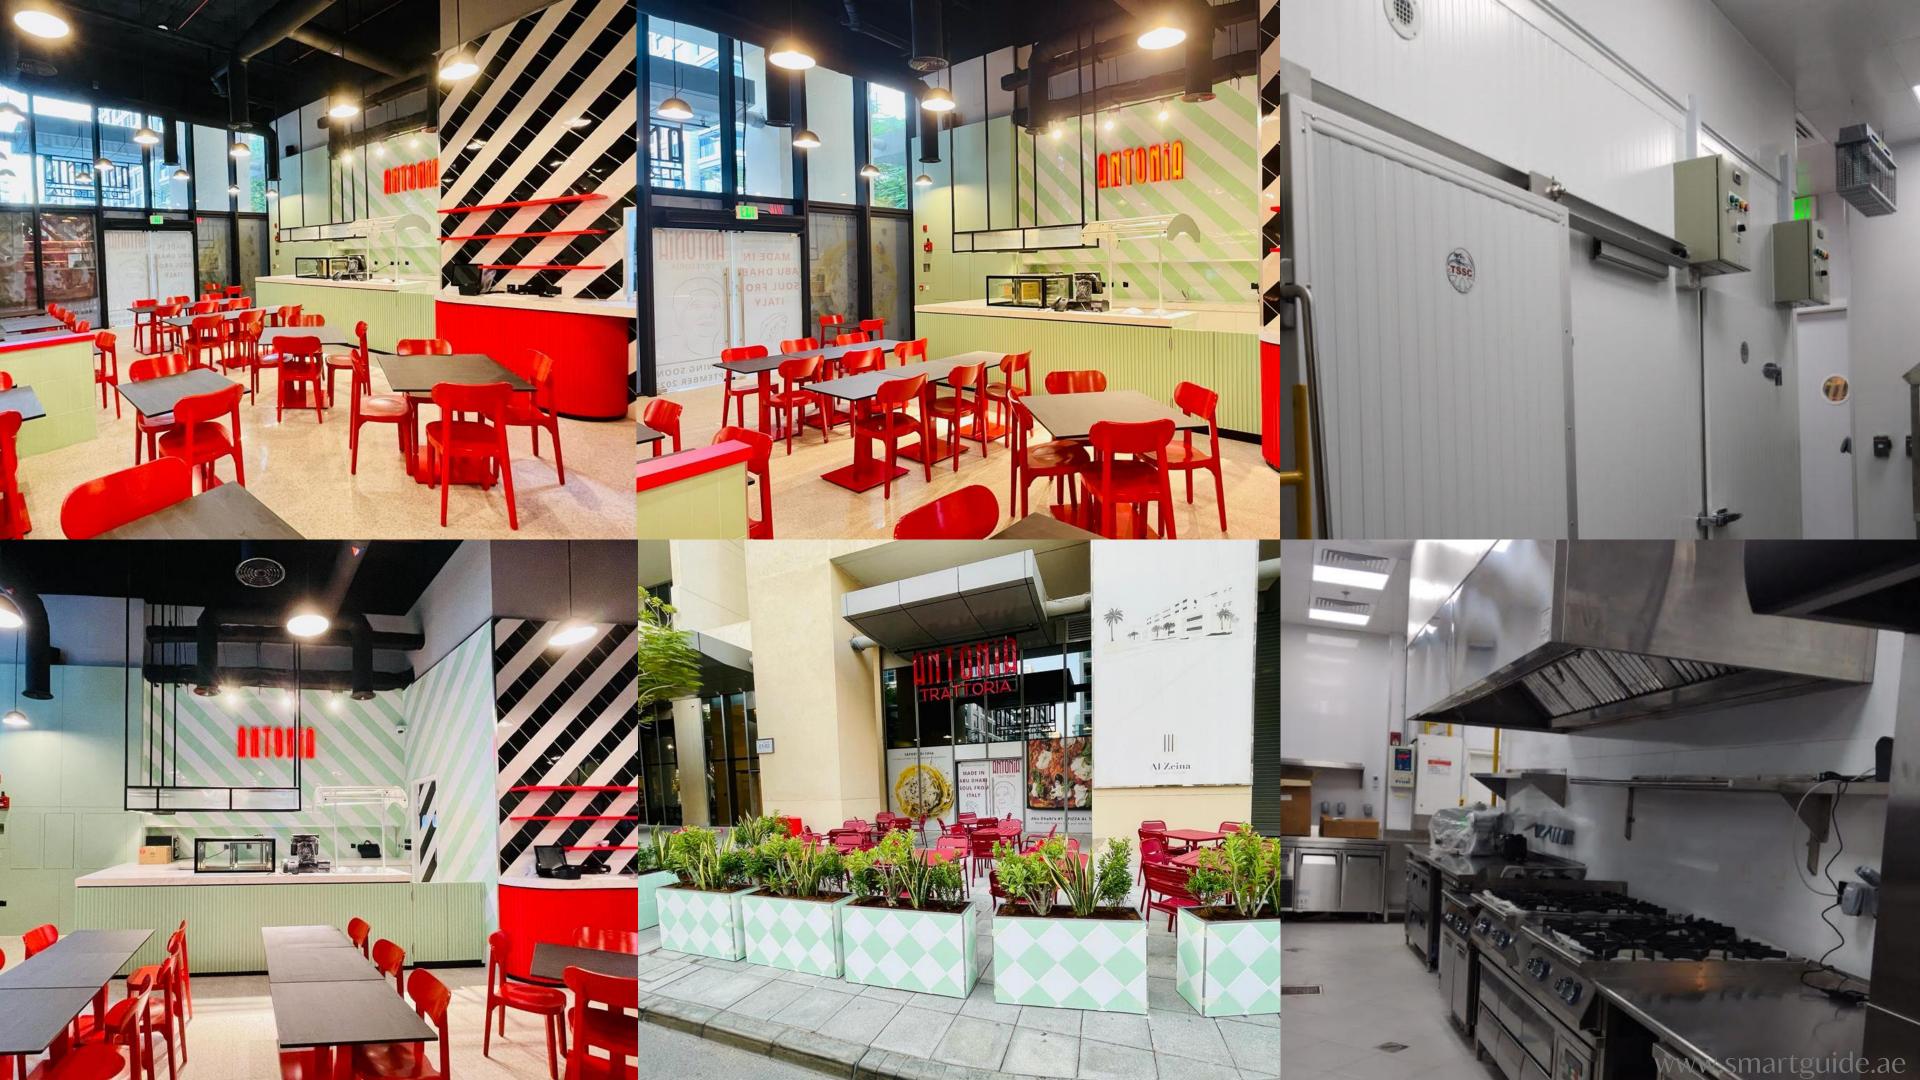

### **Interior Fit-Out Works**

We specialize in comprehensive design and installation services for various spaces, including beauty centers, schools, offices, restaurants, commercial shops, clinics/hospitals, warehouses, and villas. Our offerings include:

- False Ceilings: Expert installation of Gypsum or 60 x 60 false ceilings.
- Wall Partitions: Precision-built partitions using Gypsum or Cement Board.
- Flooring Works: From Raised Floors with Carpets to Parquet & Vinyl, we cater to diverse flooring needs.
- Acoustic Panels: Supply and installation of acoustic panels to enhance ambiance.
- Glass & Aluminium Works: Innovative designs and installations to elevate spaces.