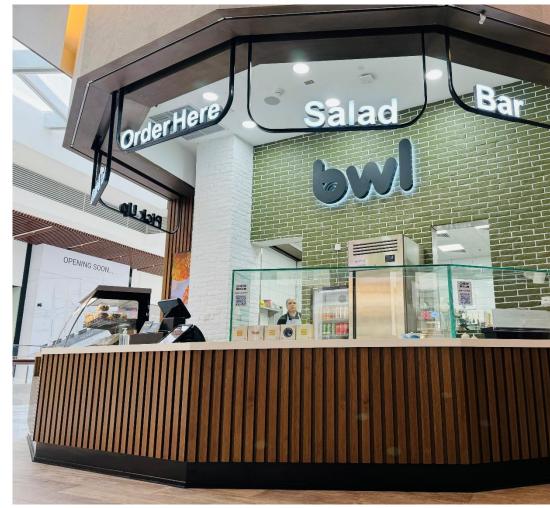

### **Interior Fit-Out Works**

We specialize in comprehensive design and installation services for various spaces, including beauty centers, schools, offices, restaurants, commercial shops, clinics/hospitals, warehouses, and villas. Our offerings include:

- False Ceilings: Expert installation of Gypsum or 60 x 60 false ceilings.
- Wall Partitions: Precision-built partitions using Gypsum or Cement Board.
- Flooring Works: From Raised Floors with Carpets to Parquet & Vinyl, we cater to diverse flooring needs.
- Acoustic Panels: Supply and installation of acoustic panels to enhance ambiance.
- Glass & Aluminium Works: Innovative designs and installations to elevate spaces.