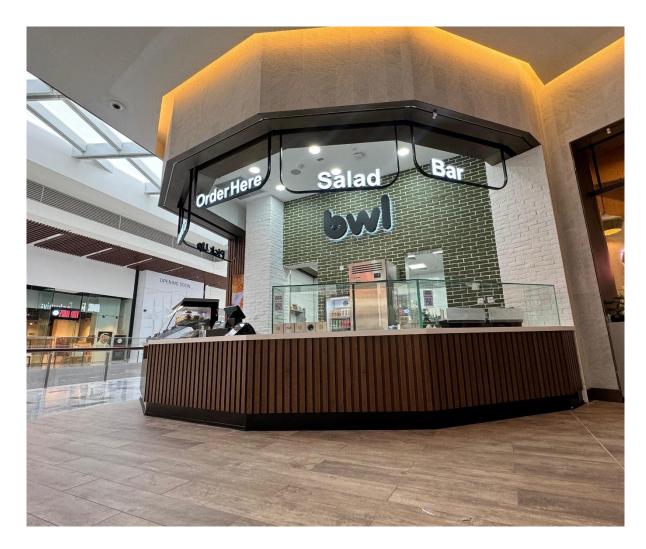

### **Interior Fit-Out Works**

We specialize in comprehensive design and installation services for various spaces, including beauty centers, schools, offices, restaurants, commercial shops, clinics/hospitals, warehouses, and villas. Our offerings include:

- False Ceilings: Expert installation of Gypsum or 60 x 60 false ceilings.
- Wall Partitions: Precision-built partitions using Gypsum or Cement Board.
- Flooring Works: From Raised Floors with Carpets to Parquet & Vinyl, we cater to diverse flooring needs.
- Acoustic Panels: Supply and installation of acoustic panels to enhance ambiance.
- Glass & Aluminium Works: Innovative designs and installations to elevate spaces.