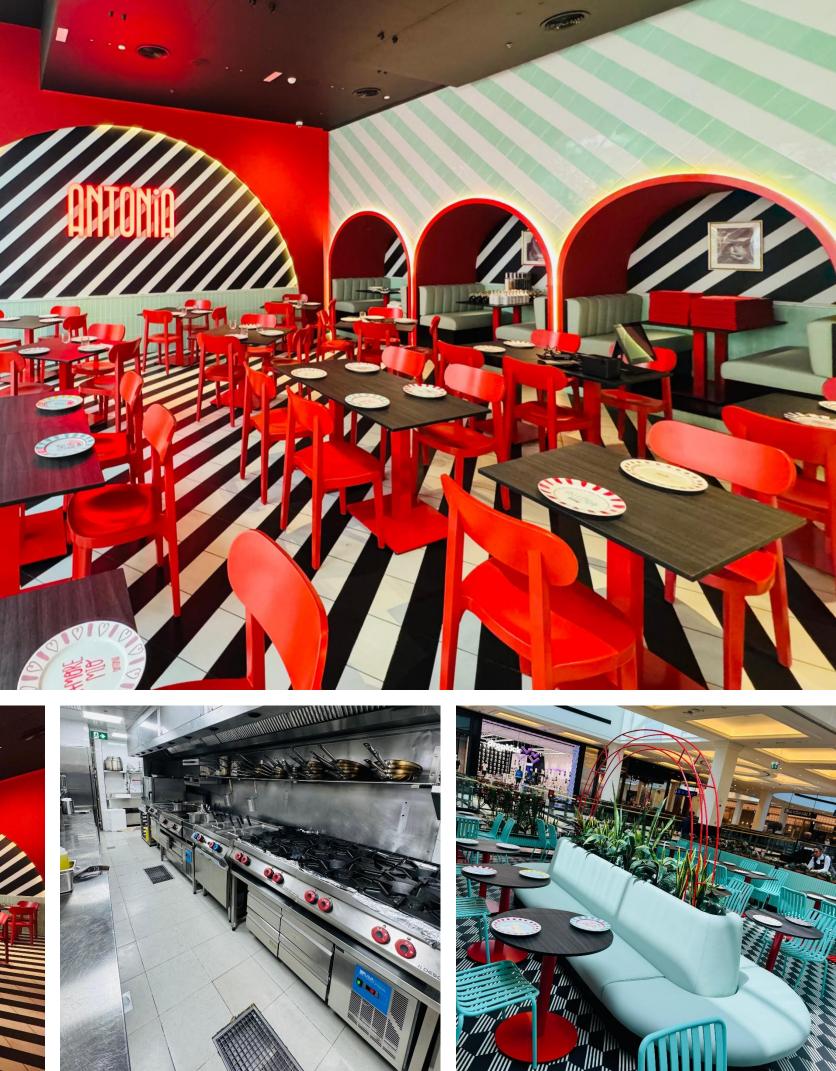

### **Interior Fit-Out Works**

We specialize in comprehensive design and installation services for various spaces, including beauty centers, schools, offices, restaurants, commercial shops, clinics/hospitals, warehouses, and villas. Our offerings include:

- False Ceilings: Expert installation of Gypsum or 60 x 60 false ceilings.
- Wall Partitions: Precision-built partitions using Gypsum or Cement Board.
- Flooring Works: From Raised Floors with Carpets to Parquet & Vinyl, we cater to diverse flooring needs.
- Acoustic Panels: Supply and installation of acoustic panels to enhance ambiance.
- Glass & Aluminium Works: Innovative designs and installations to elevate spaces.