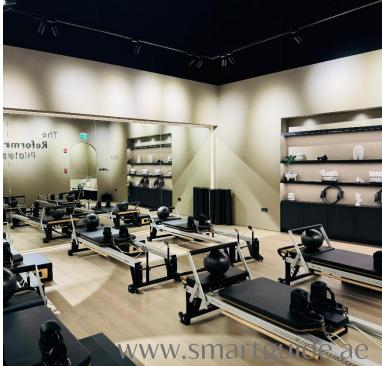

### **Interior Fit-Out Works**

We specialize in comprehensive design and installation services for various spaces, including beauty centers, schools, offices, restaurants, commercial shops, clinics/hospitals, warehouses, and villas. Our offerings include:

- False Ceilings: Expert installation of Gypsum or 60 x 60 false ceilings.
- Wall Partitions: Precision-built partitions using Gypsum or Cement Board.
- Flooring Works: From Raised Floors with Carpets to Parquet & Vinyl, we cater to diverse flooring needs.
- Acoustic Panels: Supply and installation of acoustic panels to enhance ambiance.
- Glass & Aluminium Works: Innovative designs and installations to elevate spaces.