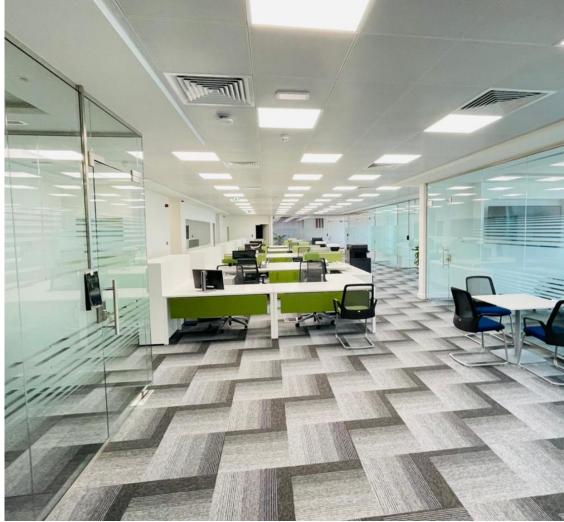

### **Interior Fit-Out Works**

We specialize in comprehensive design and installation services for various spaces, including beauty centers, schools, offices, restaurants, commercial shops, clinics/hospitals, warehouses, and villas. Our offerings include:

- False Ceilings: Expert installation of Gypsum or 60 x 60 false ceilings.
- Wall Partitions: Precision-built partitions using Gypsum or Cement Board.
- Flooring Works: From Raised Floors with Carpets to Parquet & Vinyl, we cater to diverse flooring needs.
- Acoustic Panels: Supply and installation of acoustic panels to enhance ambiance.
- Glass & Aluminium Works: Innovative designs and installations to elevate spaces.