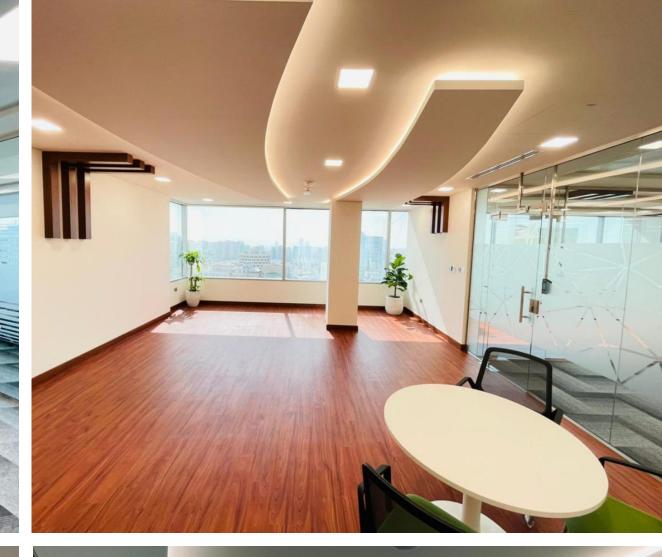

### **Interior Fit-Out Works**

We specialize in comprehensive design and installation services for various spaces, including beauty centers, schools, offices, restaurants, commercial shops, clinics/hospitals, warehouses, and villas. Our offerings include:

- False Ceilings: Expert installation of Gypsum or 60 x 60 false ceilings.
- Wall Partitions: Precision-built partitions using Gypsum or Cement Board.
- Flooring Works: From Raised Floors with Carpets to Parquet & Vinyl, we cater to diverse flooring needs.
- Acoustic Panels: Supply and installation of acoustic panels to enhance ambiance.
- Glass & Aluminium Works: Innovative designs and installations to elevate spaces.