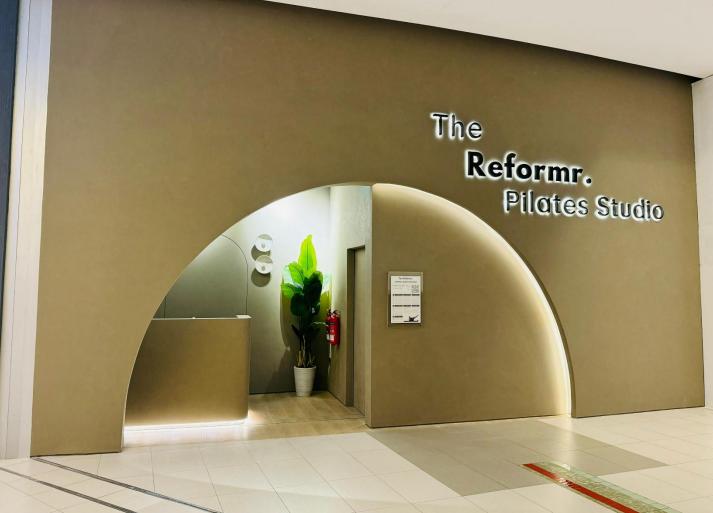

### **Interior Fit-Out Works**

We specialize in comprehensive design and installation services for various spaces, including beauty centers, schools, offices, restaurants, commercial shops, clinics/hospitals, warehouses, and villas. Our offerings include:

- False Ceilings: Expert installation of Gypsum or 60 x 60 false ceilings.
- Wall Partitions: Precision-built partitions using Gypsum or Cement Board.
- Flooring Works: From Raised Floors with Carpets to Parquet & Vinyl, we cater to diverse flooring needs.
- Acoustic Panels: Supply and installation of acoustic panels to enhance ambiance.
- Glass & Aluminium Works: Innovative designs and installations to elevate spaces.