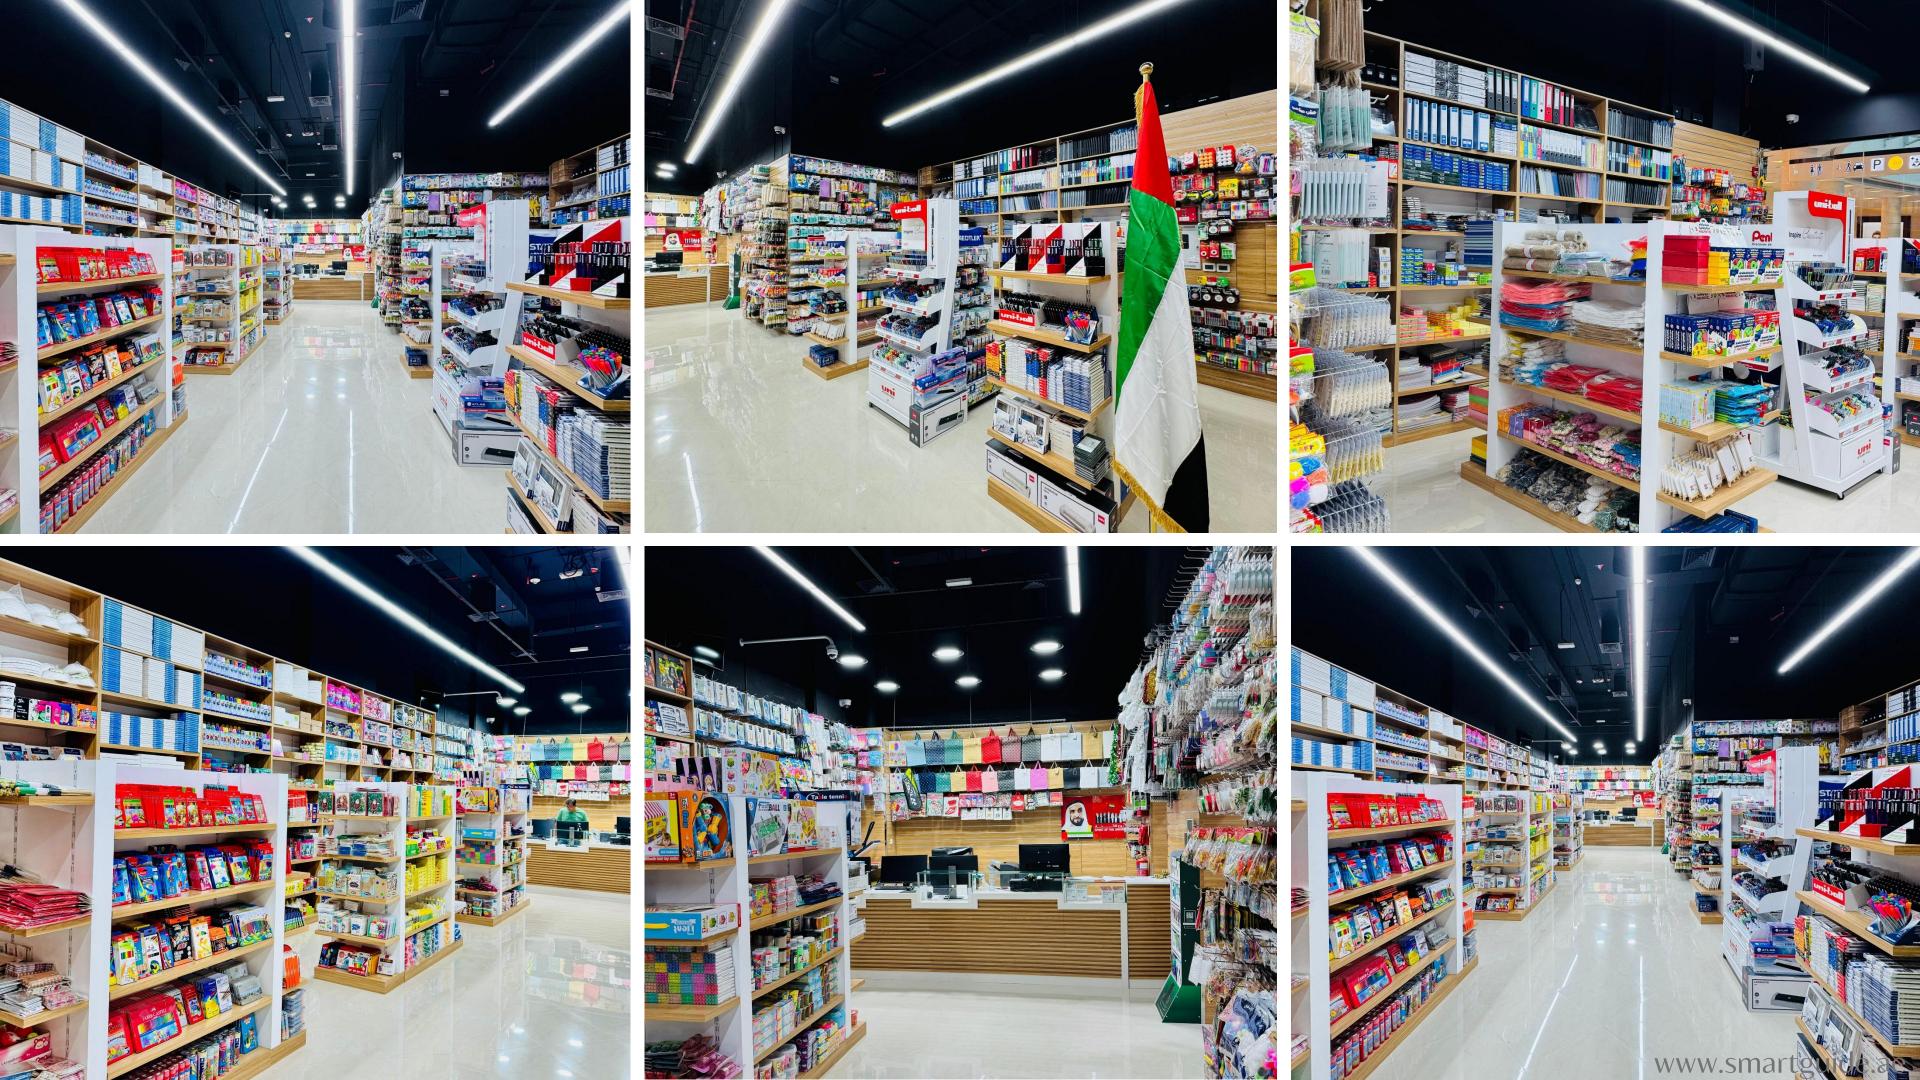

### **Interior Fit-Out Works**

We specialize in comprehensive design and installation services for various spaces, including beauty centers, schools, offices, restaurants, commercial shops, clinics/hospitals, warehouses, and villas. Our offerings include:

- False Ceilings: Expert installation of Gypsum or 60 x 60 false ceilings.
- Wall Partitions: Precision-built partitions using Gypsum or Cement Board.
- Flooring Works: From Raised Floors with Carpets to Parquet & Vinyl, we cater to diverse flooring needs.
- Acoustic Panels: Supply and installation of acoustic panels to enhance ambiance.
- Glass & Aluminium Works: Innovative designs and installations to elevate spaces.