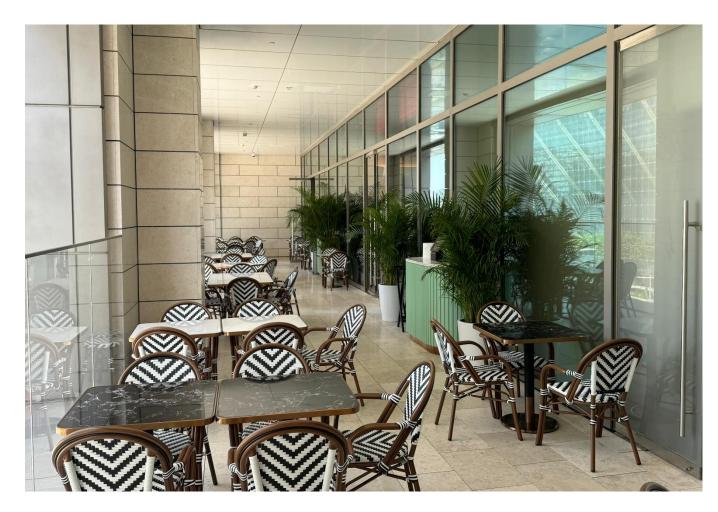

### **Interior Fit-Out Works**

We specialize in comprehensive design and installation services for various spaces, including beauty centers, schools, offices, restaurants, commercial shops, clinics/hospitals, warehouses, and villas. Our offerings include:

- False Ceilings: Expert installation of Gypsum or 60 x 60 false ceilings.
- Wall Partitions: Precision-built partitions using Gypsum or Cement Board.
- Flooring Works: From Raised Floors with Carpets to Parquet & Vinyl, we cater to diverse flooring needs.
- Acoustic Panels: Supply and installation of acoustic panels to enhance ambiance.
- Glass & Aluminium Works: Innovative designs and installations to elevate spaces.