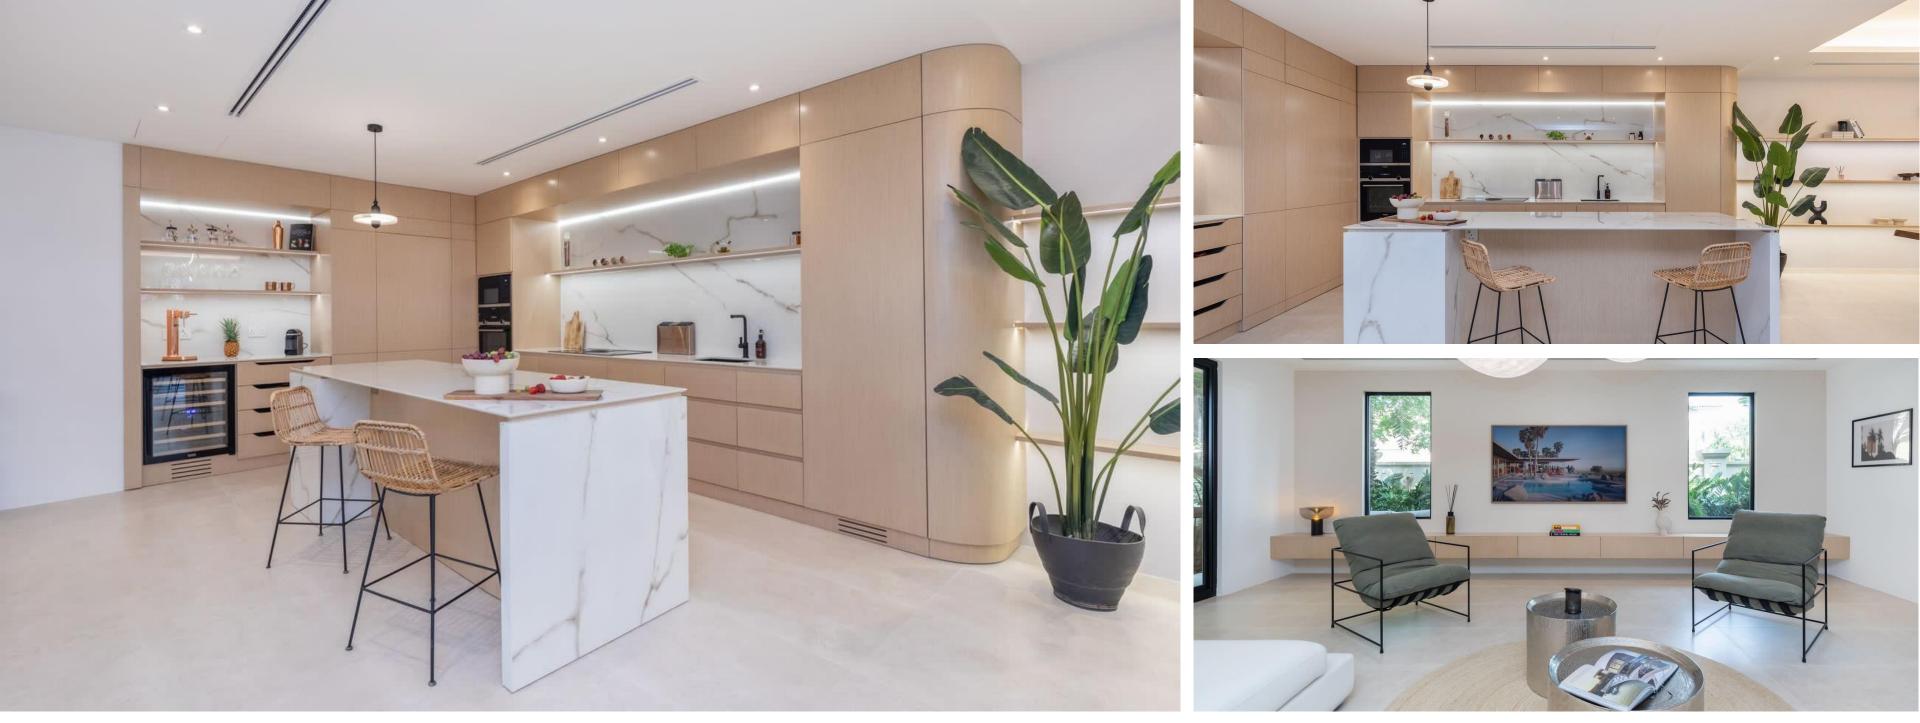

### **Interior Fit-Out Works**

We specialize in comprehensive design and installation services for various spaces, including beauty centers, schools, offices, restaurants, commercial shops, clinics/hospitals, warehouses, and villas. Our offerings include:

- False Ceilings: Expert installation of Gypsum or 60 x 60 false ceilings.
- Wall Partitions: Precision-built partitions using Gypsum or Cement Board.
- Flooring Works: From Raised Floors with Carpets to Parquet & Vinyl, we cater to diverse flooring needs.
- Acoustic Panels: Supply and installation of acoustic panels to enhance ambiance.
- Glass & Aluminium Works: Innovative designs and installations to elevate spaces.