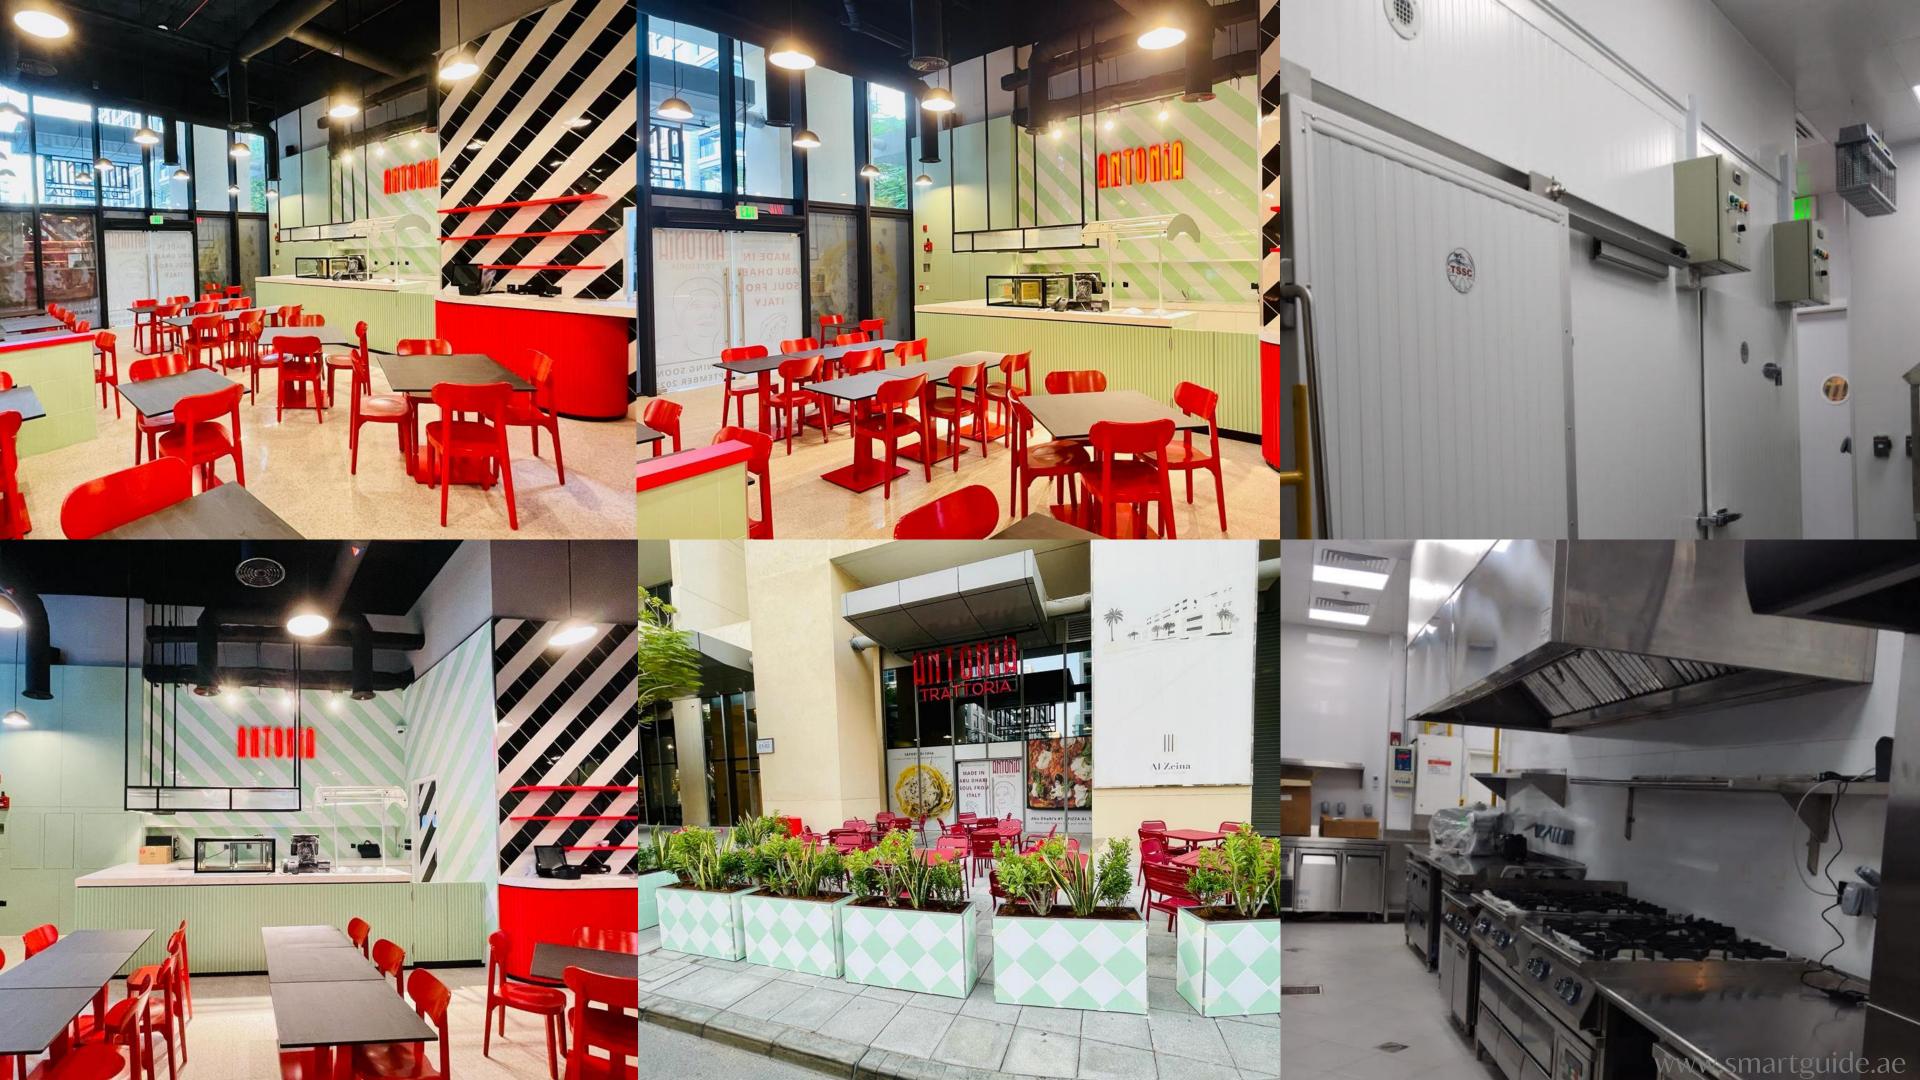

### **Interior Fit-Out Works**

We specialize in comprehensive design and installation services for various spaces, including beauty centers, schools, offices, restaurants, commercial shops, clinics/hospitals, warehouses, and villas. Our offerings include:

- False Ceilings: Expert installation of Gypsum or 60 x 60 false ceilings.
- Wall Partitions: Precision-built partitions using Gypsum or Cement Board.
- Flooring Works: From Raised Floors with Carpets to Parquet & Vinyl, we cater to diverse flooring needs.
- Acoustic Panels: Supply and installation of acoustic panels to enhance ambiance.
- Glass & Aluminium Works: Innovative designs and installations to elevate spaces.

#### I. Air Conditioning Works

We specialize in designing, supplying, installing, and maintaining HVAC systems for various structures, including high-rise towers, buildings, villas, offices, shed structures, and more. Our services cover:

- Chilled Water Systems: Design, installation, and maintenance.
- Package Units & DX Systems
- Ductwork & Ventilation Works
- Refrigeration Plants: Cold rooms, freezers, and cold stores.