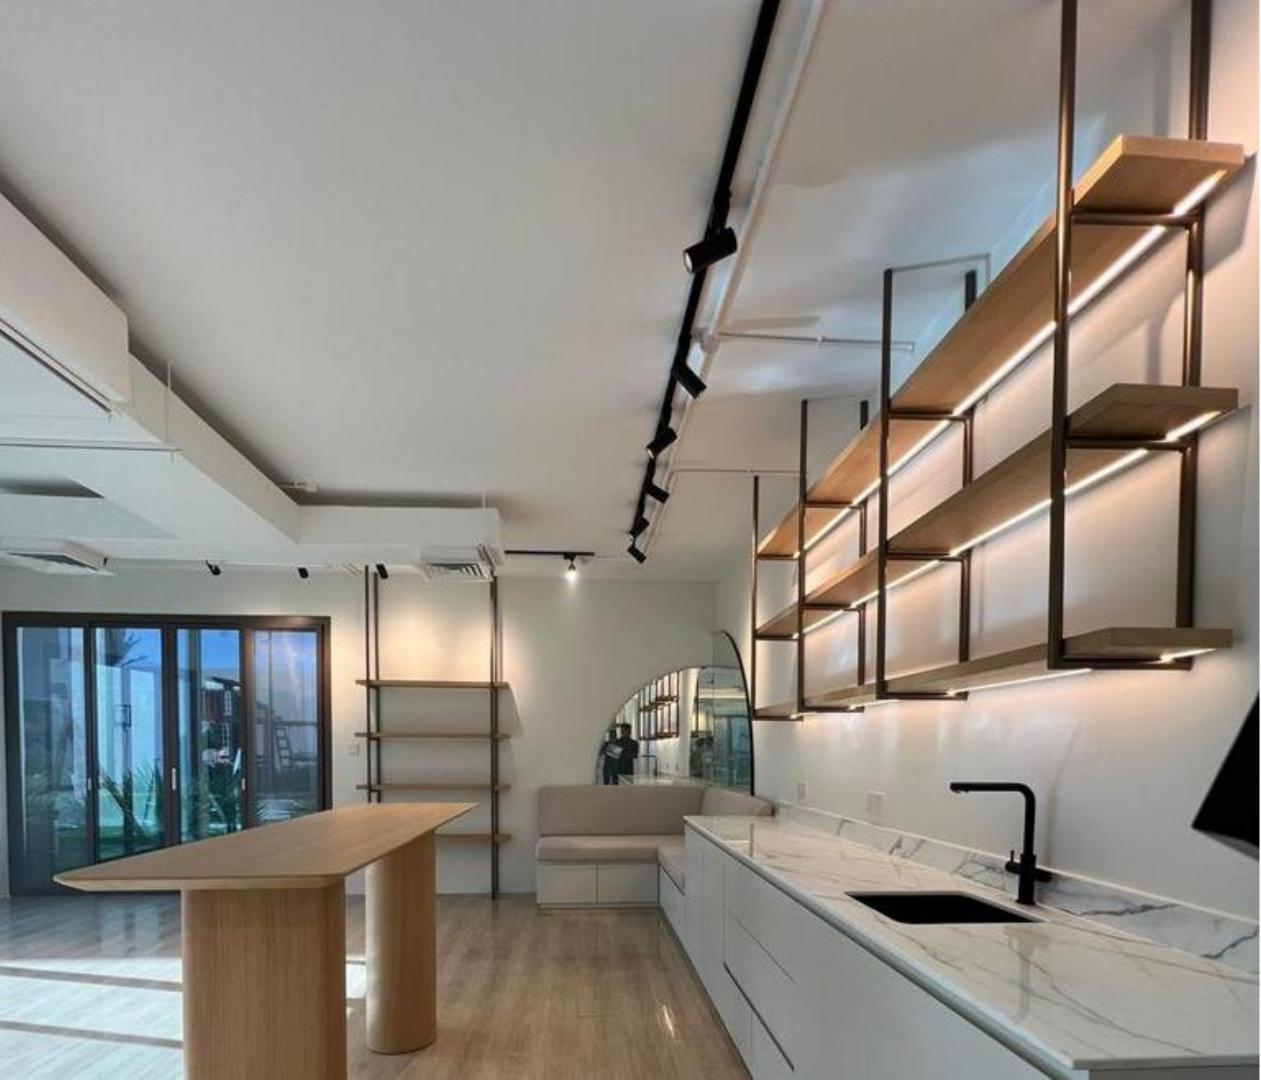

### **Interior Fit-Out Works**

We specialize in comprehensive design and installation services for various spaces, including beauty centers, schools, offices, restaurants, commercial shops, clinics/hospitals, warehouses, and villas. Our offerings include:

- False Ceilings: Expert installation of Gypsum or 60 x 60 false ceilings.
- Wall Partitions: Precision-built partitions using Gypsum or Cement Board.
- Flooring Works: From Raised Floors with Carpets to Parquet & Vinyl, we cater to diverse flooring needs.
- Acoustic Panels: Supply and installation of acoustic panels to enhance ambiance.
- Glass & Aluminium Works: Innovative designs and installations to elevate spaces.