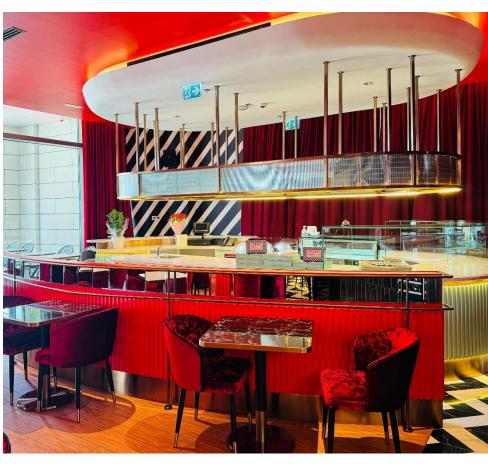

### **Interior Fit-Out Works**

We specialize in comprehensive design and installation services for various spaces, including beauty centers, schools, offices, restaurants, commercial shops, clinics/hospitals, warehouses, and villas. Our offerings include:

- False Ceilings: Expert installation of Gypsum or 60 x 60 false ceilings.
- Wall Partitions: Precision-built partitions using Gypsum or Cement Board.
- Flooring Works: From Raised Floors with Carpets to Parquet & Vinyl, we cater to diverse flooring needs.
- Acoustic Panels: Supply and installation of acoustic panels to enhance ambiance.
- Glass & Aluminium Works: Innovative designs and installations to elevate spaces.