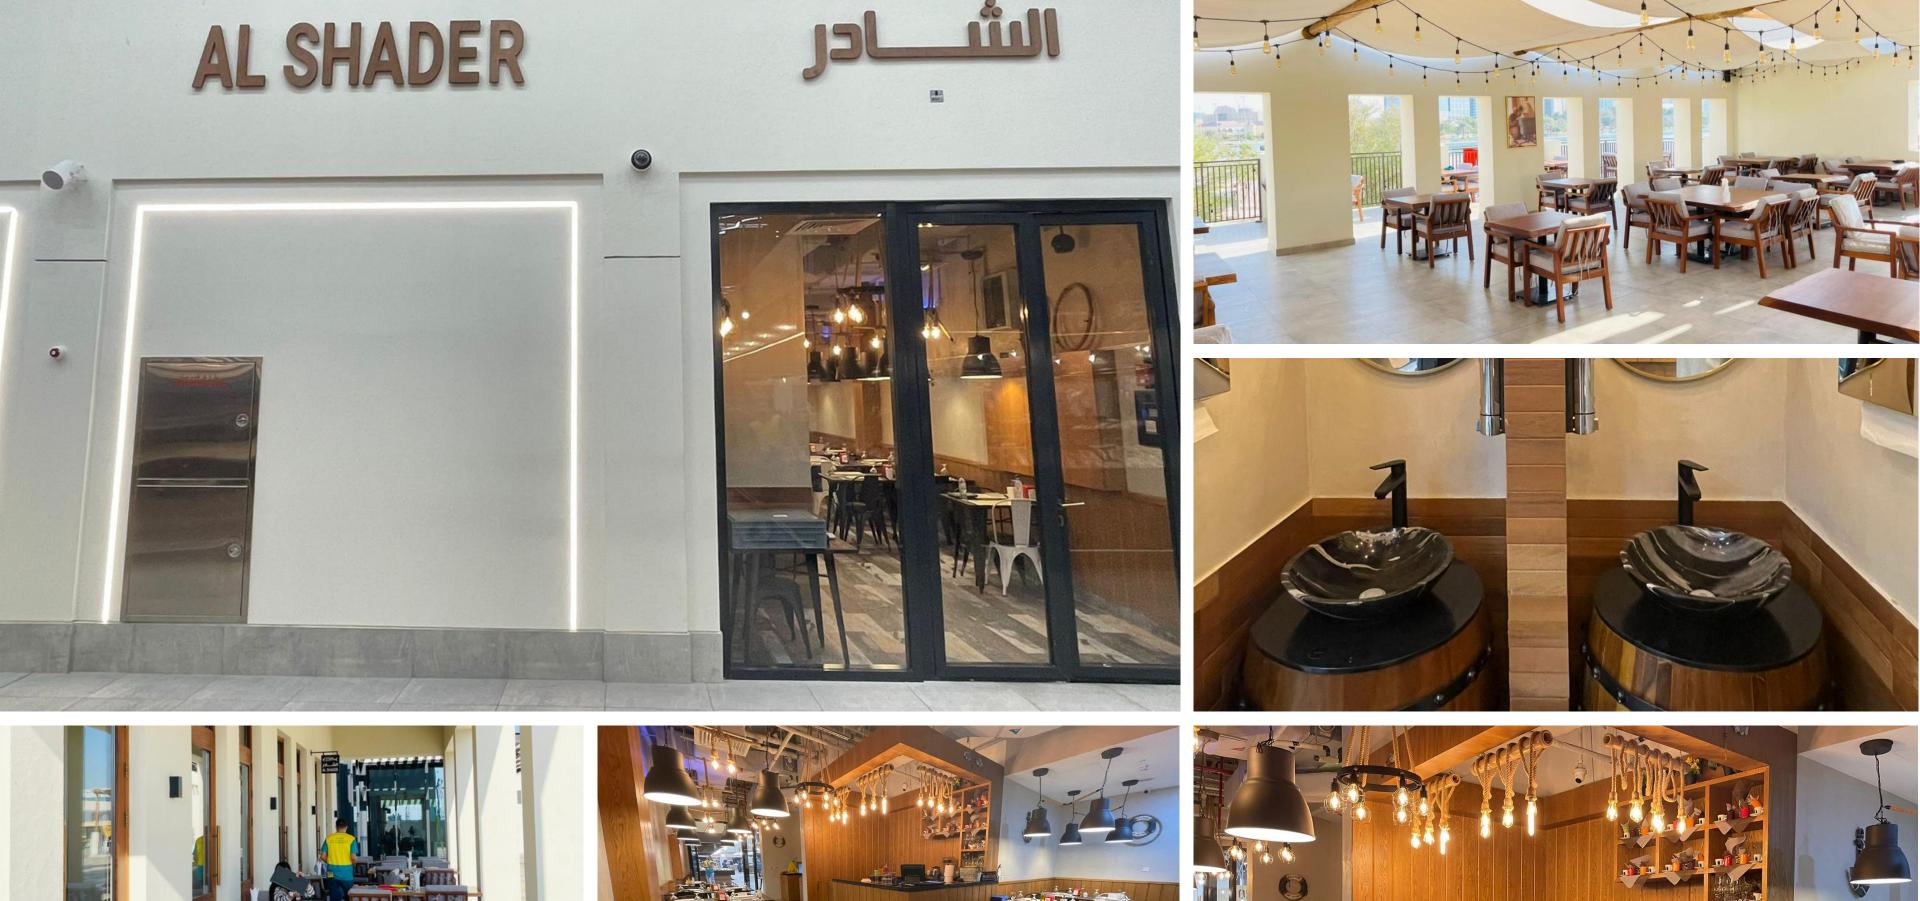

### **Interior Fit-Out Works**

We specialize in comprehensive design and installation services for various spaces, including beauty centers, schools, offices, restaurants, commercial shops, clinics/hospitals, warehouses, and villas. Our offerings include:

- False Ceilings: Expert installation of Gypsum or 60 x 60 false ceilings.
- Wall Partitions: Precision-built partitions using Gypsum or Cement Board.
- Flooring Works: From Raised Floors with Carpets to Parquet & Vinyl, we cater to diverse flooring needs.
- Acoustic Panels: Supply and installation of acoustic panels to enhance ambiance.
- Glass & Aluminium Works: Innovative designs and installations to elevate spaces.