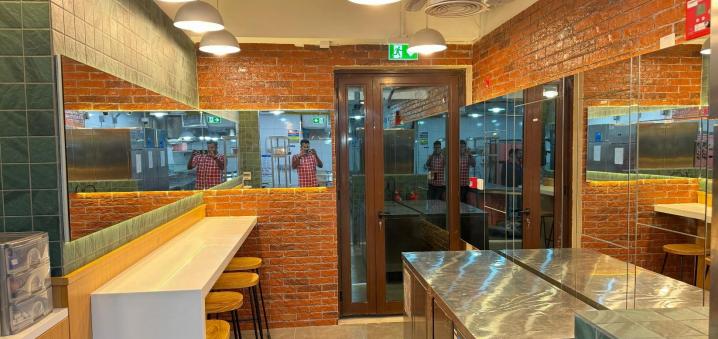

### **Interior Fit-Out Works**

We specialize in comprehensive design and installation services for various spaces, including beauty centers, schools, offices, restaurants, commercial shops, clinics/hospitals, warehouses, and villas. Our offerings include:

- False Ceilings: Expert installation of Gypsum or 60 x 60 false ceilings.
- Wall Partitions: Precision-built partitions using Gypsum or Cement Board.
- Flooring Works: From Raised Floors with Carpets to Parquet & Vinyl, we cater to diverse flooring needs.
- Acoustic Panels: Supply and installation of acoustic panels to enhance ambiance.
- Glass & Aluminium Works: Innovative designs and installations to elevate spaces.