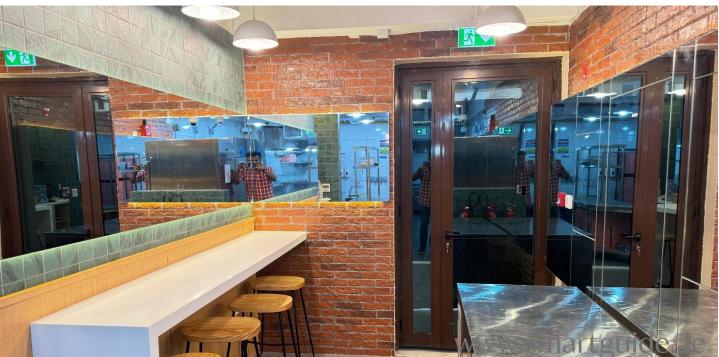

### **Interior Fit-Out Works**

We specialize in comprehensive design and installation services for various spaces, including beauty centers, schools, offices, restaurants, commercial shops, clinics/hospitals, warehouses, and villas. Our offerings include:

- False Ceilings: Expert installation of Gypsum or 60 x 60 false ceilings.
- Wall Partitions: Precision-built partitions using Gypsum or Cement Board.
- Flooring Works: From Raised Floors with Carpets to Parquet & Vinyl, we cater to diverse flooring needs.
- Acoustic Panels: Supply and installation of acoustic panels to enhance ambiance.
- Glass & Aluminium Works: Innovative designs and installations to elevate spaces.