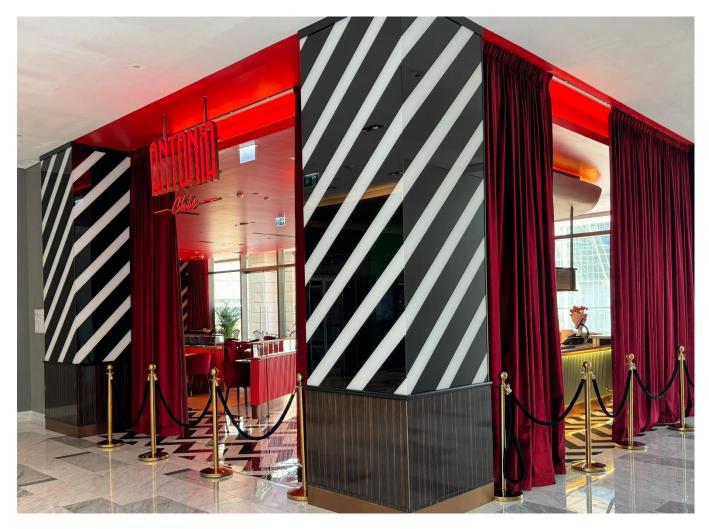

### **Interior Fit-Out Works**

We specialize in comprehensive design and installation services for various spaces, including beauty centers, schools, offices, restaurants, commercial shops, clinics/hospitals, warehouses, and villas. Our offerings include:

- False Ceilings: Expert installation of Gypsum or 60 x 60 false ceilings.
- Wall Partitions: Precision-built partitions using Gypsum or Cement Board.
- Flooring Works: From Raised Floors with Carpets to Parquet & Vinyl, we cater to diverse flooring needs.
- Acoustic Panels: Supply and installation of acoustic panels to enhance ambiance.
- Glass & Aluminium Works: Innovative designs and installations to elevate spaces.