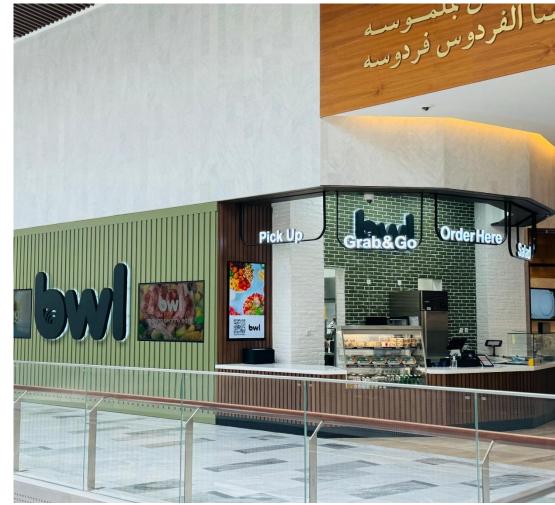

### **Interior Fit-Out Works**

We specialize in comprehensive design and installation services for various spaces, including beauty centers, schools, offices, restaurants, commercial shops, clinics/hospitals, warehouses, and villas. Our offerings include:

- False Ceilings: Expert installation of Gypsum or 60 x 60 false ceilings.
- Wall Partitions: Precision-built partitions using Gypsum or Cement Board.
- Flooring Works: From Raised Floors with Carpets to Parquet & Vinyl, we cater to diverse flooring needs.
- Acoustic Panels: Supply and installation of acoustic panels to enhance ambiance.
- Glass & Aluminium Works: Innovative designs and installations to elevate spaces.