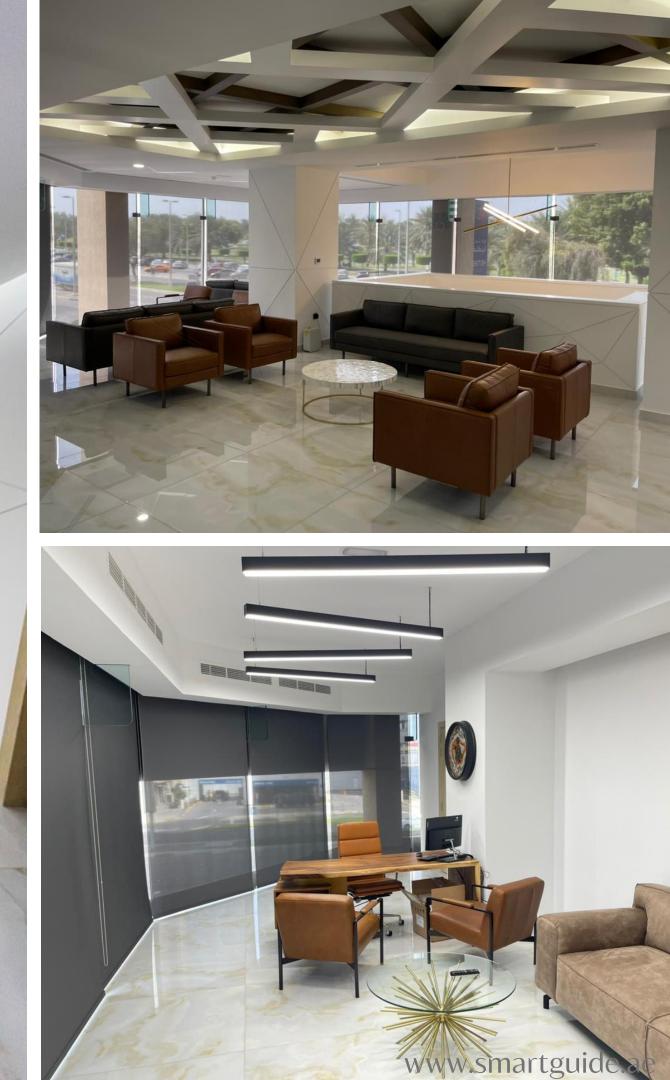

### **Interior Fit-Out Works**

We specialize in comprehensive design and installation services for various spaces, including beauty centers, schools, offices, restaurants, commercial shops, clinics/hospitals, warehouses, and villas. Our offerings include:

- False Ceilings: Expert installation of Gypsum or 60 x 60 false ceilings.
- Wall Partitions: Precision-built partitions using Gypsum or Cement Board.
- Flooring Works: From Raised Floors with Carpets to Parquet & Vinyl, we cater to diverse flooring needs.
- Acoustic Panels: Supply and installation of acoustic panels to enhance ambiance.
- Glass & Aluminium Works: Innovative designs and installations to elevate spaces.